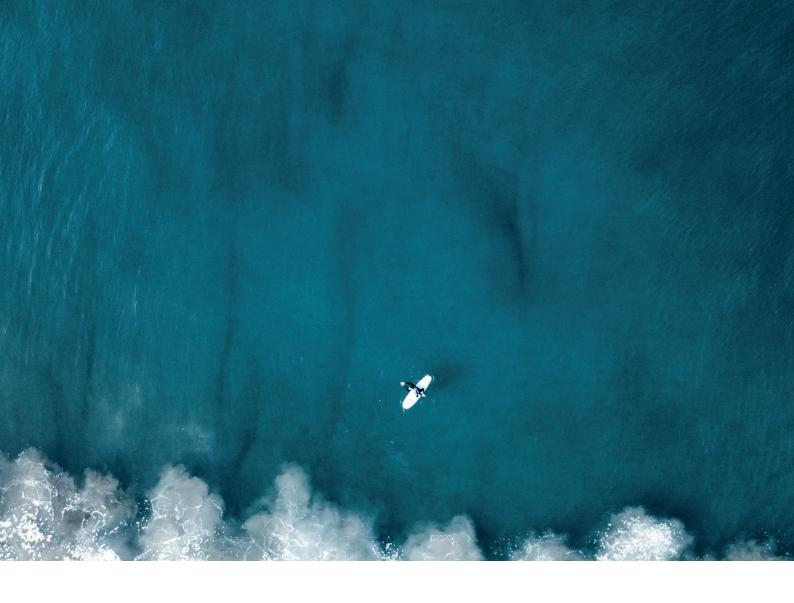

#### WATER SPORTS

From wakeboarding and surfing to kayaking and canoeing, there are plenty of ways to get your adrenaline pumping out on the open water.