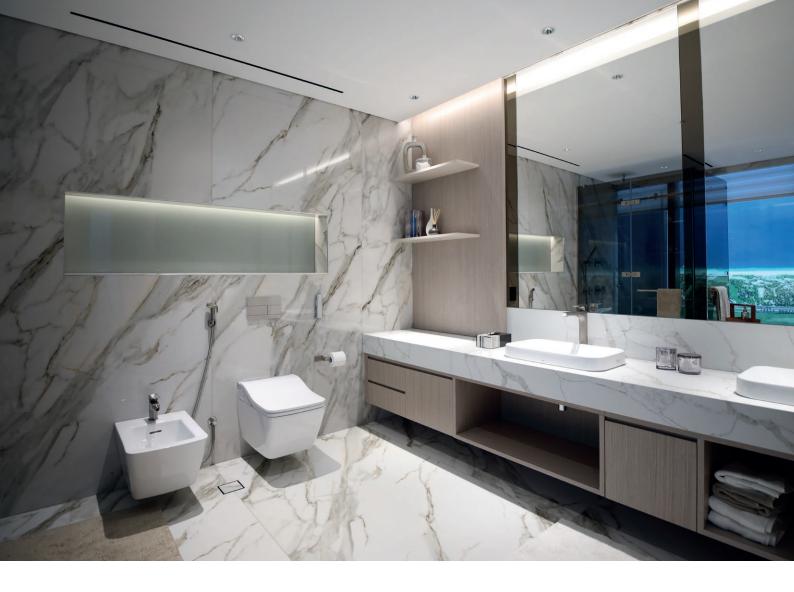

#### **SPECIFICATIONS**

- Leatherette & rich veneer finished wardrobes
- Floor to Floor height of 3.6 meters
- Smart Home automation enabled
- Flexi track lighting
- Fully fitted kitchen with State of art home appliances (Mille or equivalent fittings)
- Smart WC