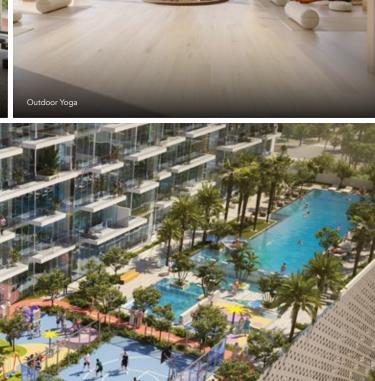

## Experience the pinnacle of luxury living at One Park Central, gracefully situated facing Central Park in JVC. This exceptional mixed-use architectural masterpiece effortlessly merges sophistication, innovation, and

EMBRACE URBAN ELEGANCE & LUXURY LIVING

urban charm, seamlessly blending into its surroundings. With an impressive array of over 60 premium amenities, including dedicated fitness and wellness facilities, alongside other exquisite offerings, One Park Central offers a realm of luxury through meticulously crafted Retail, Commercial, and Residential units, harmonizing convenience with opulence.













## 2. Double Height Lobby 3. Lobby Lounge 4. Lobby Reception

First Floor Amenities Deck

**AMENITIES** 

**Basement** 

Parking

**Ground Floor** 

5. Main / Office Entrance 6. Retail Parking 7. EV Charging Station

1. Basement to 5th Floor Resident

- 8. Retail Units 9. Lift Lobby
- 11. People Of Determination Parking First To Fifth Floor
- 14. Lift Lobby First Floor
- 17. Jacuzzi Jets 18. Sun Loungers Area
- 10. Parking Entrance & Exit
- 12. Commercial Units 13. Commercial Parking
- 15. 35m Infinity Pool 16. Baja Shelf
- 19. Splash Pad
- 28. Gym Cardio Area 29. Gym Strength Area 30. Interactive Fitness Studio

20. Kids Pool

24. Skate Park

25. Jogging Track

27. Outdoor Yoga

31. Indoor Kid's Play Area

26. Zen Garden

21. Basketball Court

23. Padel Tennis Court

22. Outdoor Kid's P