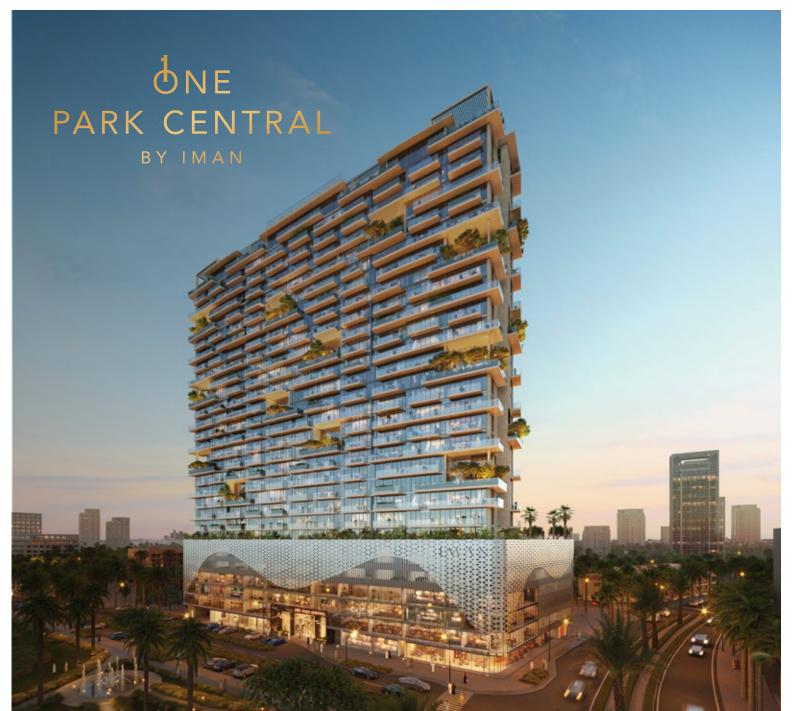

## Experience the pinnacle of luxury living at One Park Central, gracefully situated facing Central Park in JVC. This exceptional mixed-use architectural masterpiece effortlessly merges sophistication, innovation, and

EMBRACE URBAN ELEGANCE & LUXURY LIVING

urban charm, seamlessly blending into its surroundings. With an impressive array of over 60 premium amenities, including dedicated fitness and wellness facilities, alongside other exquisite offerings, One Park Central offers a realm of luxury through meticulously crafted Retail, Commercial, and Residential units, harmonizing convenience with opulence.