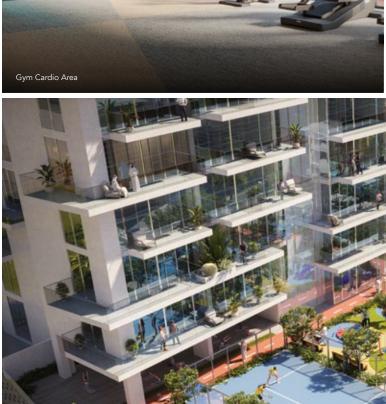

## Experience the pinnacle of luxury living at One Park Central, gracefully situated facing Central Park in JVC. This exceptional mixed-use architectural masterpiece effortlessly merges sophistication, innovation, and

EMBRACE URBAN ELEGANCE & LUXURY LIVING

urban charm, seamlessly blending into its surroundings. With an impressive array of over 60 premium amenities, including dedicated fitness and wellness facilities, alongside other exquisite offerings, One Park Central offers a realm of luxury through meticulously crafted Retail, Commercial, and Residential units, harmonizing convenience with opulence.













## 2. Double Height Lobby 3. Lobby Lounge 4. Lobby Reception

First Floor Amenities Deck

**AMENITIES** 

**Basement** 

Parking

**Ground Floor** 

5. Main / Office Entrance 6. Retail Parking 7. EV Charging Station

1. Basement to 5th Floor Resident

- 8. Retail Units 9. Lift Lobby
- 11. People Of Determination Parking First To Fifth Floor
- 14. Lift Lobby First Floor
- 17. Jacuzzi Jets 18. Sun Loungers Area
- 10. Parking Entrance & Exit
- 12. Commercial Units 13. Commercial Parking
- 15. 35m Infinity Pool 16. Baja Shelf
- 19. Splash Pad
- 28. Gym Cardio Area 29. Gym Strength Area 30. Interactive Fitness Studio

20. Kids Pool

24. Skate Park

25. Jogging Track

27. Outdoor Yoga

31. Indoor Kid's Play Area

26. Zen Garden

21. Basketball Court

23. Padel Tennis Court

22. Outdoor Kid's